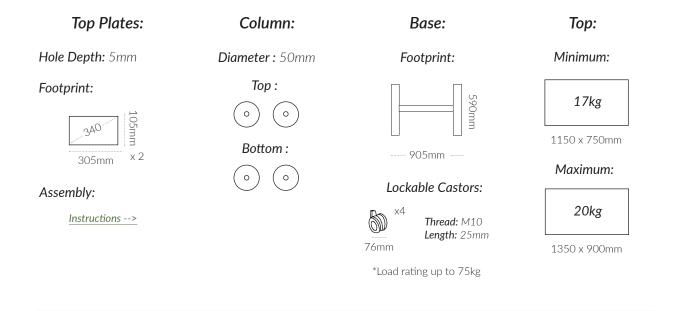

|                     |  |
|       |                | <b>k</b> 10                  | .1 kg          |             |                     |  |
| CODI  | S:             |                              |                |             |                     |  |
|       | Black<br>White | - KBTFMAN120<br>- KBTFMAN120 |                |             |                     |  |
|       |                |                              |                |             |                     |  |
| FINIS | HES:           |                              |                |             |                     |  |
|       | Αlι            | ıminum / S                   | tainless Steel |             |                     |  |

1

# **MANHATTAN**



## 1200mm Folding Table Bases

#### **SPECIFICATIONS:**



#### **PRODUCT MAINTENANCE:**

### Stainless Steel:

- 1. Regularly dust surface with damp cloth.
- 2. Wash with a soft cloth and stainless steel cleaning agent
- 3. Always dry with a lint free cloth.

DO NOT: Use abrasive pads, brushes, or cleaners like steel wool, as it will scratch the surface.

DO NOT: Use powder, concentrated detergents, or silicone-based furniture polishes.

#### Aluminum:

- 1. Regularly dust surface with damp cloth.
- 2. Wash with a soft cloth and warm soapy water.
- 3. Always dry with a lint free cloth.
- 4. Polish with an aluminum polish.

DO NOT: Use abrasive pads, brushes, or cleaners like steel wool, as it will scratch the surface.

DO NOT: Use powder, concentrated detergents, or silicone-based furniture polishes.

**NOTE:** Cast aluminum components in furni